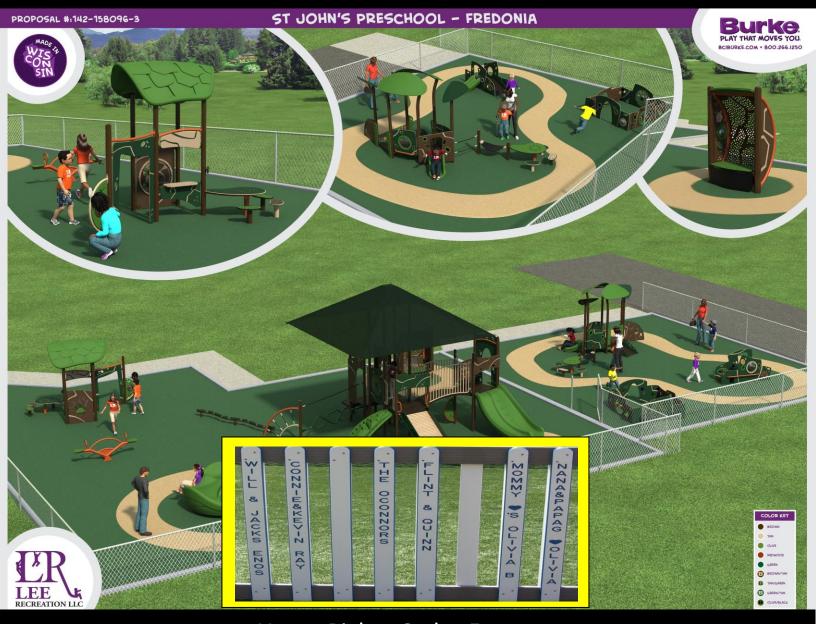

## Help make our New Playground come true by leaving your families mark on it!

## Name Picket Order Form

| Woı<br>(ma  | ame Picket Information: ording to be inscribed on the picket (s): naximum 17 characters including letters, numbers, aces, and punctuation) |  |  |  |  |  |  |  |  |  |  |  |  |  | I would like to sponsor(quantity) picket(s) at \$75.00/each. or 2 for \$140.00.  Picket Fence total \$ |       |         |
|-------------|--------------------------------------------------------------------------------------------------------------------------------------------|--|--|--|--|--|--|--|--|--|--|--|--|--|--------------------------------------------------------------------------------------------------------|-------|---------|
| spa:<br>#1  |                                                                                                                                            |  |  |  |  |  |  |  |  |  |  |  |  |  |                                                                                                        | Name: |         |
|             |                                                                                                                                            |  |  |  |  |  |  |  |  |  |  |  |  |  |                                                                                                        |       | Phone # |
| <b>‡2</b> . |                                                                                                                                            |  |  |  |  |  |  |  |  |  |  |  |  |  |                                                                                                        |       |         |
|             |                                                                                                                                            |  |  |  |  |  |  |  |  |  |  |  |  |  |                                                                                                        |       | Email:  |

Please fill out this the bottom portion of this form, along with your payment.

Checks should be made out to St. John Preschool & Childcare
For childcare families, drop it off in Cheryl's Deposit Box
For Church families, drop it off in Church Office mailbox #222 in narthex